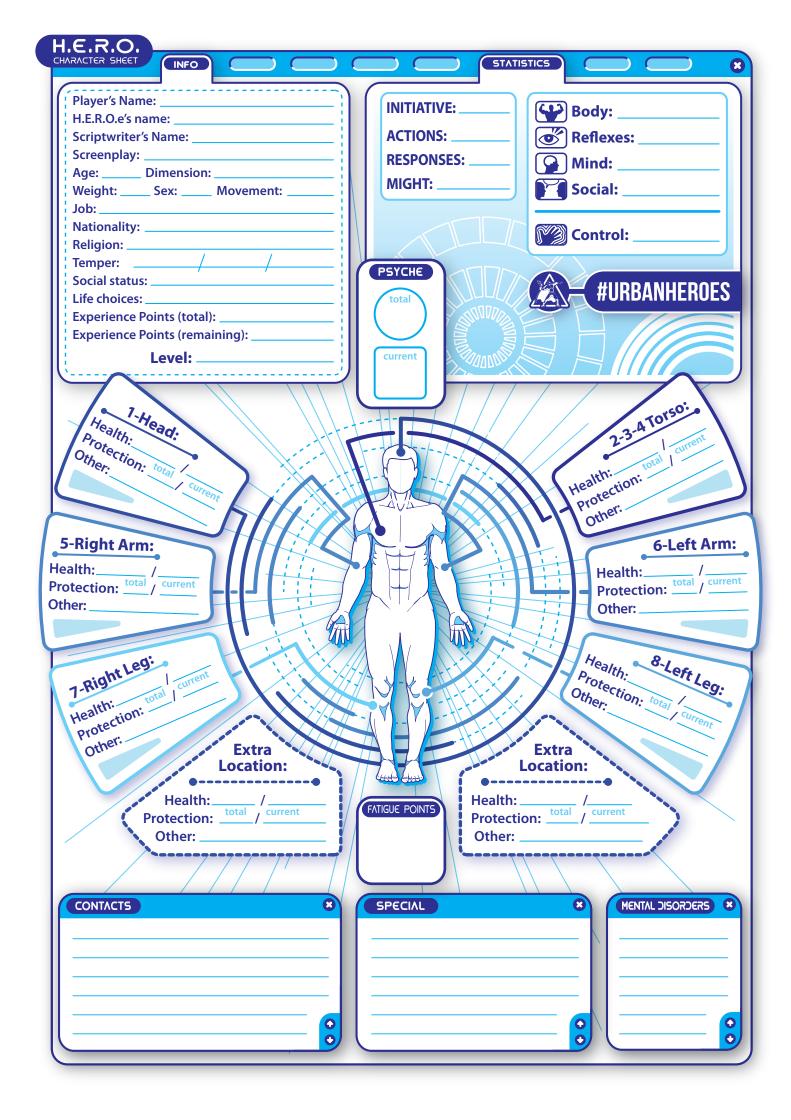

| ARACTER SHEET  ABILITIES            | RANK AP SPEC                          | ABILITIES                | RANK AP SPEC |
|-------------------------------------|---------------------------------------|--------------------------|--------------|
| Arts:                               |                                       | Languages:               |              |
|                                     |                                       |                          |              |
|                                     |                                       | ]<br>]                   |              |
| Driving:                            |                                       | Profession:              |              |
|                                     |